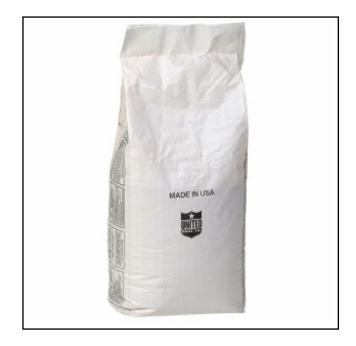

# Universal CornCob Loose #COB40 - 40lbs

CornCob is a great all-purpose "workhorse" sorbent that soaks up a variety of fluids.

### **COB40 Specifications**

| Dimensions:   | 16" W x 30" L x 7" H       |
|---------------|----------------------------|
| Shipping      | 16" W x 30" L x 7" H       |
| Dimensions:   |                            |
| Sold as:      | 40 lbs per package         |
| Color:        | Brown                      |
| Composition:  | Corn Cob                   |
| Absorbency:   | Up to 8.5 gal. per package |
| # per Pallet: | 50                         |
| Incinerable:  | Yes                        |
| Ship Class:   | 50                         |